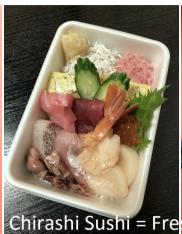

## Satsumaya Sushi Restaurant since 1950 RECOMMENDED SUSHI

1 Nigiri Sushi 13pcs ¥1.700 (Tax-included)

② First-Class Chirashi Sushi **¥2,400** (Tax-included)

3 Premium Chirashi Sushi

¥3,200 (Tax-included)

4 First-Class Sushi-13pcs ¥2,400(Tax-included)