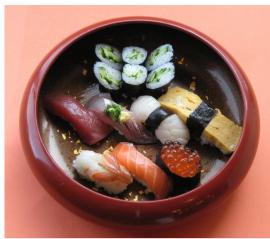

## Satsumaya Sushi Restaurant since 1950 RECOMMENDED SUSHI

1 Nigiri Sushi 13pcs ¥1.700 (Tax-included)

② First-Class Chirashi Sushi **¥2,400** (Tax-included)

3 Premium Chirashi Sushi

¥3,200 (Tax-included)

4 First-Class Sushi-13pcs ¥2,400(Tax-included)