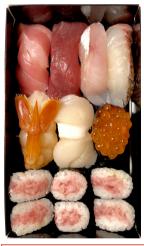

## Satsumaya Sushi Restaurant since 1950 RECOMMENDED SUSHI

1 Nigiri Sushi 13pcs ¥1.700 (Tax-included)

② First-Class Chirashi Sushi **¥2,400** (Tax-included)

3 Premium Chirashi Sushi

¥3,200 (Tax-included)

4 First-Class Sushi-13pcs ¥2,400(Tax-included)

5 Premium Sushi-14pcs ¥3,200(Tax-included)

6 First-Class Party Tray-39pcs **¥7**,000(Tax-included)