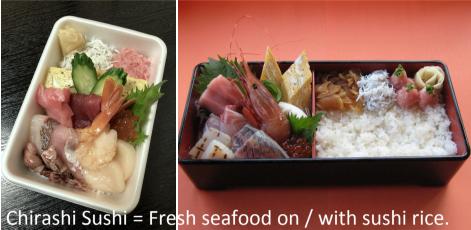

## Satsumaya Sushi Restaurant since 1950 RECOMMENDED SUSHI

1 Nigiri Sushi 13pcs ¥1.700 (Tax-included)

② First-Class Chirashi Sushi **¥2,400** (Tax-included)

3 Premium Chirashi Sushi

¥3,200 (Tax-included)

4 First-Class Sushi-13pcs ¥2,400(Tax-included)