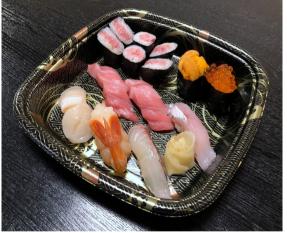

## Satsumaya Sushi Restaurant since 1950 RECOMMENDED SUSHI

1 Nigiri Sushi 13pcs ¥1.700 (Tax-included)

② First-Class Chirashi Sushi **¥2,400** (Tax-included)

3 Premium Chirashi Sushi

¥3,200 (Tax-included)

4 First-Class Sushi-13pcs ¥2,400(Tax-included)

5 Premium Sushi-14pcs ¥3,200(Tax-included)

6 First-Class Party Tray-39pcs **¥7**,000(Tax-included)